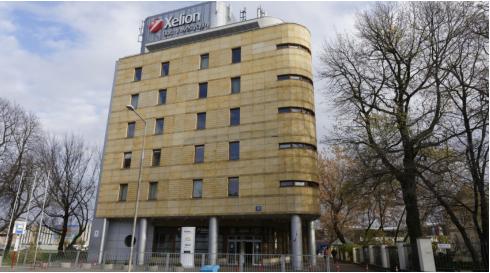

#### Opis budynku

Merlini to 8-kondygnacyjny budynek biurowy, oferujący około 2 300 m2 powierzchni do wynajęcia. Obiekt zapewnia dostęp do około 20 naziemnych miejsc parkingowych. Powierzchnia typowego piętra wynosi około 370 m2. Budynek został wyposażony w rozwiązania techniczne takie jak klimatyzację, kontrolę dostępu, podnoszone podłogi czy system przeciwpożarowy.