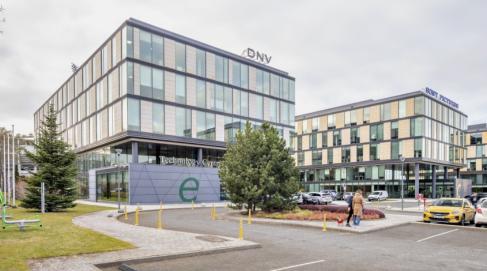

# Łużycka Office Park E

ul. Łużycka 6E, Gdynia, Trójmiasto

### Opis budynku

Łużycka Office Park to kompleks 5 budynków, które razem tworzą około 22 500 m2 powierzchni biurowej na wynajem. Budynek E oferuje około 4 300 m2 wynajmowalnej powierzchni biurowej klasy A, a średni metraż piętra wynosi 1 070 m2. Wnętrza budynku zaplanowano tak, aby tworzyły przestrzenną i wygodną powierzchnię użytkową dla zapewnienia maksymalnego komfortu pracownikom biur. Budynek wyposażony został we wszelkie rozwiązania techniczne i udogodnienia, będące standardem dla biurowców tej klasy. Kompleks całościowo zapewni około 900 miejsc parkingowych zarówno na parkingu podziemnym, jak i naziemnym.