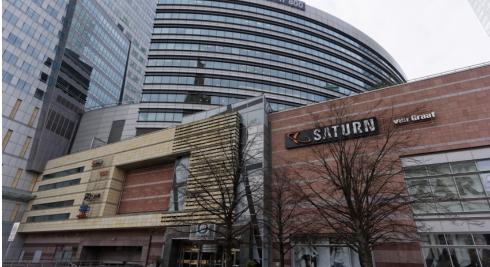

### Opis budynku

Lumen to 15-kondygnacyjny budynek biurowy, oferujący około 23 500 m2 powierzchni biurowej do wynajęcia. Obiekt zapewnia dostęp do podziemnych miejsc parkingowych. Powierzchnia typowego piętra wynosi około 2 900 m2. Budynek został wyposażony w rozwiązania techniczne takie jak klimatyzację, kontrolę dostępu, podnoszone podłogi czy kable światłowodowe.