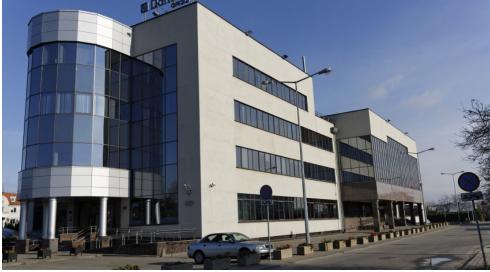

#### Opis budynku

Lighthouse Puławska to 5-kondygnacyjny budynek biurowy oferujący około 5 100 m2 powierzchni biurowej do wynajęcia. Obiekt zapewnia dostęp do około 50 naziemnych oraz 130 podziemnych miejsc parkingowych. Powierzchnia typowego piętra wynosi około 2 200 m2. Budynek został wyposażony w rozwiązania techniczne takie jak klimatyzację, czujniki dymu czy okablowanie komputerowe.