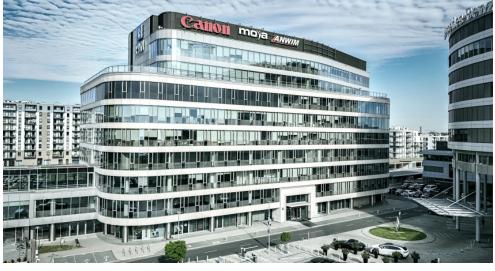

#### Opis budynku

Libra Business Centre A to 11-kondygnacyjny budynek biurowy, oferujący około 16 000 m2 powierzchni do wynajęcia. Obiekt zapewnia dostęp do około 50 naziemnych oraz 220 podziemnych miejsc parkingowych. Powierzchnia typowego piętra wynosi około 2 000 m2. Biurowiec wyposażony jest we wszelkie rozwiązania techniczne i udogodnienia przewidziane dla tej klasy budynków.