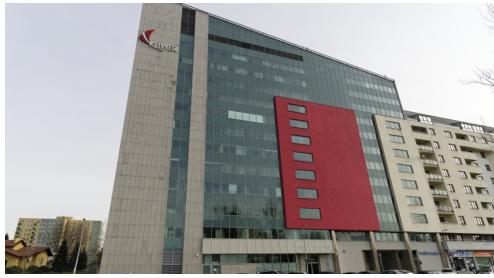

#### Opis budynku

Kliwer to 15-kondygnacyjny budynek biurowy, oferujący około 6 000 m2 powierzchni biurowej do wynajęcia. Obiekt zapewnia dostęp do 20 naziemnych oraz 65 podziemnych miejsc parkingowych. Powierzchnia typowego piętra wynosi około 550 m2. Budynek został wyposażony w rozwiązania techniczne takie jak klimatyzację, kontrolę dostępu czy kable światłowodowe.