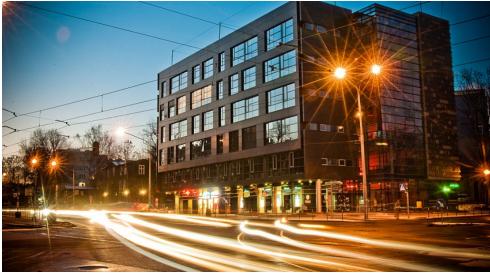

#### Opis budynku

KA5 to nowoczesny, 6-kondygnacyjny budynek, oferujący na wynajem ok. 3 300 m2 powierzchni biurowej klasy B+. Metraż typowego piętra wynosi 700 m2. Obiekt dostarcza także do dyspozycji najemców około 60 podziemnych miejsc parkingowych. Wnętrza biurowca zaplanowano tak, aby tworzyły przestrzenną i wygodną powierzchnię użytkową dla zapewnienia maksymalnego komfortu pracownikom biur.

### INFORMACJE O BUDYNKU

| Status budynku                         | Istniejący           |
|----------------------------------------|----------------------|
| Klasa budynku                          | B+                   |
| Rok zakończenia budowy                 | 2008                 |
| Powierzchnia całkowita budynku         | 6 740 m <sup>2</sup> |
| Powierzchnia biurowa brutto budynku    | 3 304 m <sup>2</sup> |
| Powierzchnia typowego piętra           | 700 m <sup>2</sup>   |
| Liczba kondygnacji naziemnych          | 5                    |
| Liczba kondygnacji podziemnych         | 2                    |
| Liczba miejsc parkingowych naziemnych  | 4                    |
| Liczba miejsc parkingowych podziemnych | 60                   |
| Współczynnik miejsc parkingowych       | 60                   |
|                                        |                      |