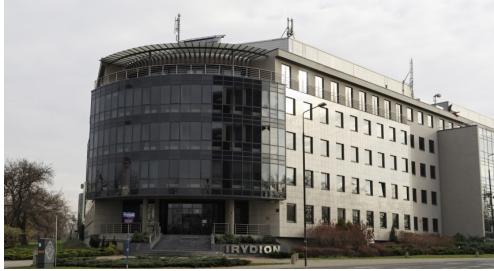

#### Opis budynku

Irydion to 7-kondygnacyjny budynek biurowy, oferujący około 10 000 m2 powierzchni do wynajęcia. Obiekt zapewnia dostęp do około 10 naziemnych oraz 170 podziemnych miejsc parkingowych. Powierzchnia typowego piętra wynosi około 2 400 m2. Budynek został wyposażony w rozwiązania techniczne takie jak klimatyzację, kontrolę dostępu, podnoszone podłogi, UPS czy system przeciwpożarowy.