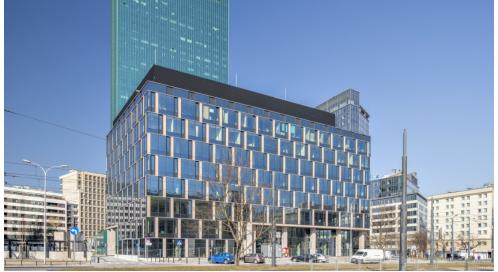

# Intraco Prime

ul. Stawki 2, Śródmieście, Warszawa

### Opis budynku

Inwestycja Intraco Prime zrealizowana została miejscu parkingu przed istniejącym wieżowcem Intraco. Wzniesiono 8-piętrowy biurowiec klasy A, oferujący około 12 000 m2 powierzchni biurowej do wynajęcia. Obiekt zapewnia dostęp do około 115 podziemnych miejsc parkingowych. Biurowiec wyposażony jest we wszelkie rozwiązania techniczne i udogodnienia przewidziane dla tej klasy budynków.