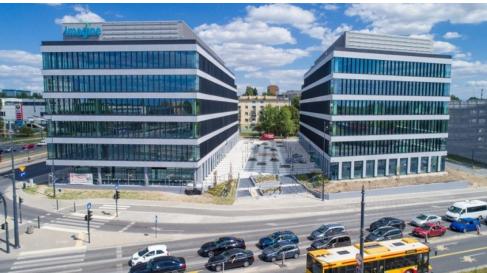

# Imagine B

Piłsudskiego 87, Łódź

#### Opis budynku

Imagine to kompleks dwóch 6-kondygnacyjnych budynków oferujący 14 500m2 powierzchni biurowej. Powierzchnia typowego piętra mieści się w przedziale 1 230 – 1 500 m2. Do dyspozycji najemców zostanie oddanych 356 miejsc parkingowych oraz stoiska dla rowerów. Budynki wyposażone w nowoczesne technologie przewidziane dla obiektów klasy A. Budynek B oferuje 7 226 m2 powierzchni do wynajęcia.