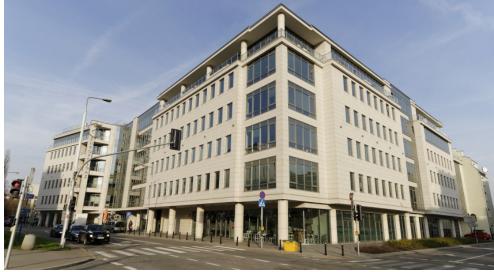

### Opis budynku

Hortus to 6-kondygnacyjny budynek biurowy, oferujący około 10 600 m2 powierzchni biurowej do wynajęcia. Obiekt zapewnia dostęp do około 160 podziemnych miejsc parkingowych.
Powierzchnia typowego piętra wynosi około 1 900 m2. Budynek posiada certyfikat BREEAM na poziomie Very Good.

#### INFORMACJE O BUDYNKU

| Status budynku                         | Istniejący            |
|----------------------------------------|-----------------------|
| Klasa budynku                          | А                     |
| Rok zakończenia budowy                 | 2011                  |
| Zielony certyfikat                     | BREEAM                |
| Powierzchnia całkowita budynku         | 22 000 m <sup>2</sup> |
| Powierzchnia biurowa brutto budynku    | 10 600 m <sup>2</sup> |
| Powierzchnia biurowa netto budynku     | 9 800 m <sup>2</sup>  |
| Powierzchnia typowego piętra           | 1 900 m <sup>2</sup>  |
| Współczynnik powierzchni wspólnych     | 4.3%                  |
| Liczba kondygnacji naziemnych          | 6                     |
| Liczba kondygnacji podziemnych         | 2                     |
| Liczba miejsc parkingowych podziemnych | 161                   |
| Współczynnik miejsc parkingowych       | 65                    |