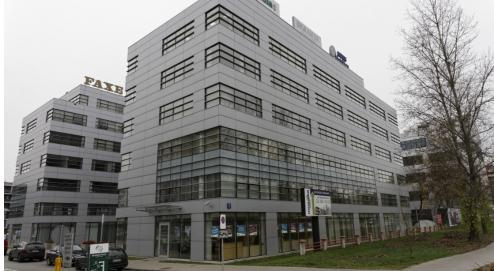

#### Opis budynku

HOL Budynek 1 to 8-kondygnacyjny budynek biurowy, oferujący około 9 500 m2 powierzchni biurowej do wynajęcia. Obiekt zapewnia dostęp do około 60 naziemnych oraz 35 podziemnych miejsc parkingowych. Powierzchnia typowego piętra wynosi około 1 450 m2. Budynek został wyposażony w rozwiązania techniczne takie jak klimatyzacja, kontrola dostępu, podnoszone podłogi czy okablowanie światłowodowe.

#### INFORMACJE O BUDYNKU

| Status budynku                         | Istniejący           |
|----------------------------------------|----------------------|
| Klasa budynku                          | А                    |
| Rok zakończenia budowy                 | 2007                 |
| Zielony certyfikat                     | BREEAM               |
| Powierzchnia całkowita budynku         | 9 502 m <sup>2</sup> |
| Powierzchnia biurowa brutto budynku    | 8 862 m <sup>2</sup> |
| Powierzchnia typowego piętra           | 1 450 m <sup>2</sup> |
| Współczynnik powierzchni wspólnych     | 7.32%                |
| Liczba kondygnacji naziemnych          | 7                    |
| Liczba kondygnacji podziemnych         | 1                    |
| Liczba miejsc parkingowych naziemnych  | 30                   |
| Liczba miejsc parkingowych podziemnych | 92                   |
| Współczynnik miejsc parkingowych       | 70                   |