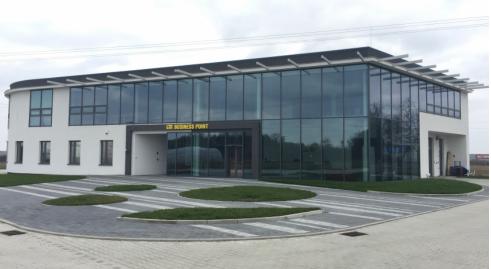

#### Opis budynku

GTR Business Point to 2-kondygnacyjny budynek biurowy oferujący około 1 500 m2 powierzchni do wynajęcia. Obiekt zapewnia dostęp do 30 naziemnych miejsc parkingowych. Powierzchnia typowego piętra wynosi około 700 m2. Budynek wyposażony został w rozwiązania techniczne takie jak podniesione podłogi, systemy monitoringu i kontroli dostępu.