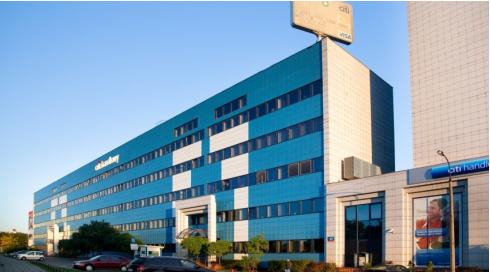

## Opis budynku

Goleszowska Citi Handlowy to 5-kondygnacyjny budynek biurowy, oferujący około 30 000 m2 powierzchni do wynajęcia. Biurowiec wyposażony jest we wszelkie rozwiązania techniczne i udogodnienia przewidziane dla tej klasy budynków.

### INFORMACJE O BUDYNKU

| Status budynku                      | Istniejący            |
|-------------------------------------|-----------------------|
| Klasa budynku                       | В                     |
| Rok zakończenia budowy              | 1999                  |
| Powierzchnia całkowita budynku      | 29 384 m <sup>2</sup> |
| Powierzchnia biurowa brutto budynku | 29 384 m <sup>2</sup> |
| Liczba kondygnacji naziemnych       | 5                     |
|                                     |                       |