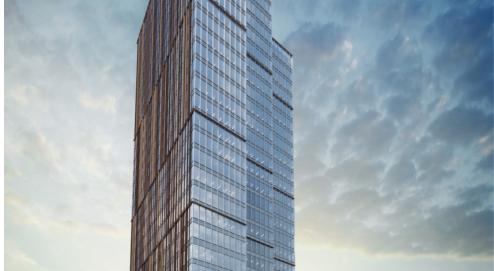

#### Opis budynku

Forest Kampus to 11-kondygnacyjny budynek biurowy oferujący około 22 000 m2 powierzchni do wynajęcia. Obiekt zapewni będzie do około 1100 podziemnych miejsc parkingowych. Powierzchnia typowego wynosi około 3 600 m2. Budynek posiada precertyfikat BREEAM na poziomie Very Good.