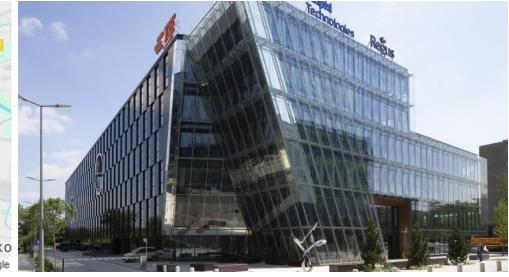

#### Opis budynku

Equal Business Park C to kompleks nowoczesnych budynków biurowo-usługowych klasy A zlokalizowany na krakowskim Podgórzu. Budynek C jest wyposażony w rozwiązania techniczne m.in. takie jak kontrola dostępu czy system BMS. Wnętrza budynku zaplanowano tak, aby tworzyły przestrzenną i wygodną powierzchnię użytkową w celu zapewnienia komfortowych warunków pracy najemcom.