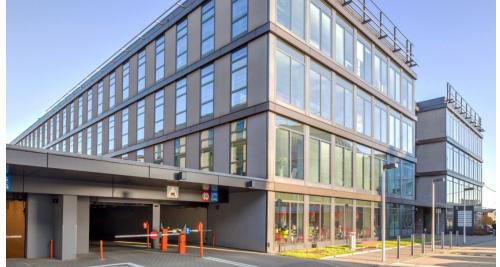

### Opis budynku

Enterprise Park Building B to nowoczesny budynek klasy A, oferujący około 8 200 m2 powierzchni biurowej do wynajęcia rozmieszczonej na 4-kondygnacjach. Metraż typowego piętra wynosi około 2 300 m2. Biura posiadają m.in. czujniki dymu, podwieszane sufity, całodobową ochronę oraz system klimatyzacji. Budynek wyposażony jest w wysokiej technologii elektroniczny system zarządzania. Enterprise Park zapewnia dostęp do 186 miejsc parkingowych rozmieszczonych na podziemnym parkingu.