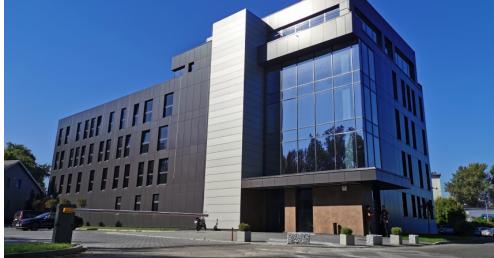

#### Opis budynku

Electro Office Center to 5-kondygnacyjny budynek biurowy oferujący około 2 500 m2 powierzchni do wynajęcia. Obiekt zapewnia dostęp do około 75 naziemnych miejsc parkingowych. Powierzchnia typowego piętra wynosi około 600 m2. Biurowiec wyposażony jest we wszelkie rozwiązania techniczne i udogodnienia przewidziane dla tej klasy budynków.