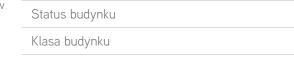

#### Opis budynku

Ekoenergia Silesia A to 4-kondygnacyjny budynek przeznaczenia mieszanego, oferujący około 5 000 m2 powierzchni biurowej do wynajęcia. Obiekt zapewnia dostęp do około 400 naziemnych miejsc parkingowych. Powierzchnia typowego piętra wynosi około 1 250 m2. Budynek został wyposażony w rozwiązania techniczne takie jakklimatyzację, całodobową ochronę, czujniki dymu, światłowody, podwieszane sufity, okablowanie komputerowe. Wnętrza budynku zaplanowano tak, aby tworzyły przestrzenną i wygodną powierzchnię użytkową w celu zapewnienia komfortowych warunków pracy przyszłym najemcom/użytkownikom biura.

#### Standard wykończenia

Klimatyzacja, Podnoszone podłogi, Podwieszane sufity, Tryskacze, Czujniki dymu, Kable światłowodowe, Uchylne okna, BMS

**INFORMACJE O BUDYNKU** 

| Klasa budynku                         | A                     |
|---------------------------------------|-----------------------|
| Rok zakończenia budowy                | 2015                  |
| Powierzchnia całkowita budynku        | 10 000 m <sup>2</sup> |
| Powierzchnia biurowa brutto budynku   | 4 681 m <sup>2</sup>  |
| Powierzchnia typowego piętra          | 1 250 m <sup>2</sup>  |
| Liczba kondygnacji naziemnych         | 4                     |
| Liczba kondygnacji podziemnych        | 1                     |
| Liczba miejsc parkingowych naziemnych | 408                   |
| Współczynnik miejsc parkingowych      | 30                    |