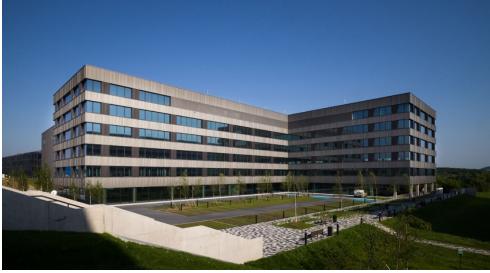

#### Opis budynku

#### INFORMACJE O BUDYNKU

| Status budynku                         | Istniejący            |
|----------------------------------------|-----------------------|
| Klasa budynku                          | А                     |
| Rok zakończenia budowy                 | 2020                  |
| Powierzchnia całkowita budynku         | 13 140 m <sup>2</sup> |
| Powierzchnia biurowa brutto budynku    | 13 140 m <sup>2</sup> |
| Powierzchnia typowego piętra           | 2 450 m <sup>2</sup>  |
| Współczynnik powierzchni wspólnych     | 5.5%                  |
| Liczba kondygnacji naziemnych          | 6                     |
| Liczba kondygnacji podziemnych         | 1                     |
| Liczba miejsc parkingowych naziemnych  | 48                    |
| Liczba miejsc parkingowych podziemnych | 210                   |
| Współczynnik miejsc parkingowych       | 43                    |