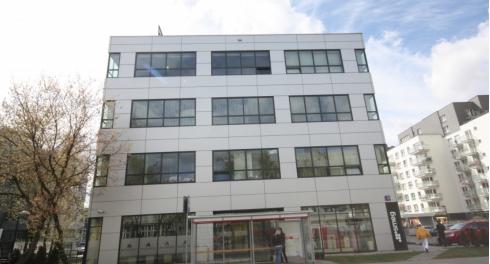

#### Opis budynku

Iris to 6-kondygnacyjny budynek biurowy, oferujący około 13 500 m2 powierzchni biurowej do wynajęcia. Obiekt zapewnia dostęp do około 110 naziemnych oraz 125 podziemnych miejsc parkingowych. Powierzchnia typowego piętra wynosi około 2 700 m2. Budynek został wyposażony w rozwiązania techniczne takie jak klimatyzację, kontrolę dostępu, podnoszone podłogi czy kable światłowodowe.