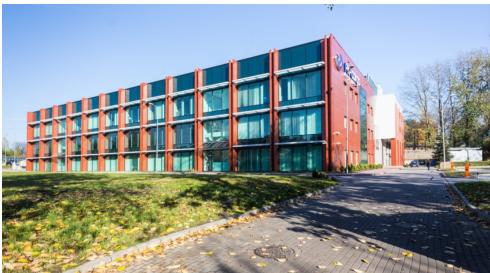

#### Opis budynku

DL Center Point III to nowoczesny kompleks oferujący na wynajem około 10000 m2 powierzchni biurowej klasy A, rozmieszczonej w dwóch budynkach. Obiekt wyposażony jest we wszystkie rozwiązania techniczne i udogodnienia, które są standardem dla tej klasy budynków. Wnętrza Reinhold Center zaplanowano tak, aby tworzyły przestrzenną i wygodną powierzchnię użytkową i zapewniały maksymalny komfort pracownikom biur. Kompleks wyposażony jest także zarówno w parking podziemny, jak i naziemny.

### INFORMACJE O BUDYNKU

| Status budynku                        | Istniejący            |
|---------------------------------------|-----------------------|
| Klasa budynku                         | В                     |
| Rok zakończenia budowy                | 2010                  |
| Powierzchnia całkowita budynku        | 10 786 m <sup>2</sup> |
| Powierzchnia biurowa brutto budynku   | 9 700 m <sup>2</sup>  |
| Minimalna powierzchnia piętra         | 764 m <sup>2</sup>    |
| Maksymalna powierzchnia piętra        | 2 242 m <sup>2</sup>  |
| Współczynnik powierzchni wspólnych    | 7.5%                  |
| Liczba kondygnacji naziemnych         | 3                     |
| Liczba kondygnacji podziemnych        | 2                     |
| Liczba miejsc parkingowych naziemnych | 350                   |
| Współczynnik miejsc parkingowych      | 70                    |
|                                       |                       |