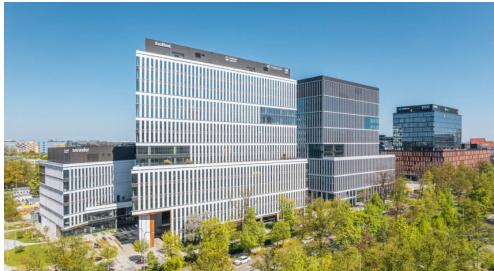

#### Opis budynku

Centrum Południe to najnowsze inwestycje biurowe firmy Skanska we Wrocławiu. Centrum Południe to A-klasowy budynek - spełnia wymagania stawiane ekologicznym budowlom zarówno jeśli chodzi o techniczne rozwiązania, jak i komfort i zdrowie pracowników (certyfikacja BREEAM i WELL).

#### Standard wykończenia

Klimatyzacja, Podnoszone podłogi, Podwieszane sufity, Czujniki dymu, Kable światłowodowe, BMS