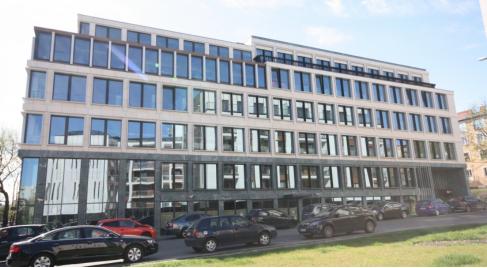

# Carpathia Office House

ul. Zajęcza 15, Śródmieście, Warszawa

#### Opis budynku

Carpathia Office House to 8-kondygnacyjny budynek, który oferuje około 4000 m2 powierzchni biurowej. Obiekt zapewnia dostęp do około 40 podziemnych miejsc parkingowych. Powierzchnia typowego piętra wynosi około 840 m2. Budynek posiada certyfikat BREEAM na poziomie Good.