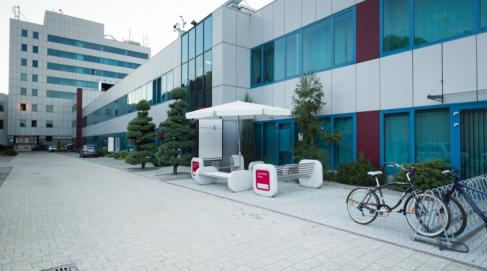

#### Opis budynku

Business House Building B to część kompleksu budynków przemysłowych, przebudowanych w roku 2008 na obiekty biurowe klasy B+. Building B oferuje około 2 865m2 wynajmowalnej powierzchni biurowej, do 350 m2 powierzchni usługowej, zlokalizowanej na 2 kondygnacjach. Kompleks dostarcza również 230 naziemnych miejsc parkingowych do dyspozycji najemców. Wyposażony został także we wszelkie rozwiązania techniczne i udogodnienia, będące standardem dla biurowców tej klasy.