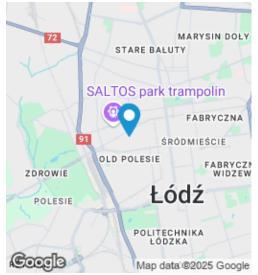

#### Lokalizacja

Budynek położony jest przy ulicy Żeligowskiego, we wschodniej części dzielnicy Polesie, w centrum miasta oraz miejskich barów, restauracji, galerii, szkół i uniwersytetów. Dodatkowe korzyści z lokalizacji to między innymi sąsiedztwo licznych hoteli i wygodny dostęp do transportu miejskiego – 19 linii. Port Lotniczy Łódź im. Władysława Reymonta mieści się w odległości 15 minut jazdy od budynku, 30 minut autostrada A1 i A2