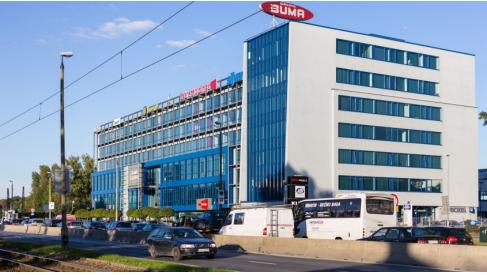

#### Opis budynku

Buma Square to budynek biurowy klasy A, oferujący około 23 500 m2 powierzchni biurowej na wynajem. Obiekt wyposażony jest m.in. w podniesione podłogi, kontrolę dostępu, a także ochronę 24h. Biurowiec zlokalizowany jest w południowo-wschodniej części Krakowa, na terenie dzielnicy Podgórze. Obiekt oddalony jest od głównego dworca kolejowego o około 12 minut jazdy samochodem (4,5 km). Międzynarodowy Port Lotniczy w Balicach mieści się w odległości 22 minut jazdy samochodem (21 km).