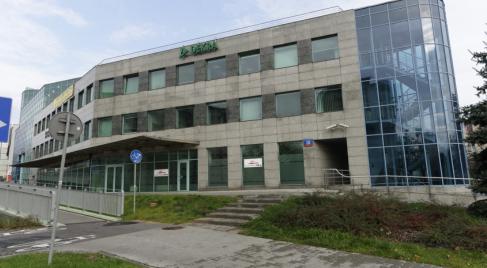

#### Opis budynku

BTB Office Center to 5-kondygnacyjny budynek biurowy, oferujący około 3 500 m2 powierzchni biurowej do wynajęcia. Obiekt zapewnia dostęp do 35 naziemnych oraz 20 podziemnych miejsc parkingowych. Powierzchnia typowego piętra wynosi około 700 m2. Budynek został wyposażony w rozwiązania techniczne takie jak klimatyzację, kontrolę dostępu, podnoszone podłogi czy kable światłowodowe.