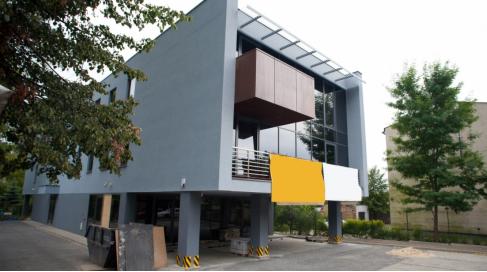

#### Opis budynku

Brynowska 72 to nowoczesny, 3-kondygnacyjny budynek, oferujący na wynajem około 1 180 m2 powierzchni biurowej klasy B. Obiekt dostarcza także do dyspozycji najemców naziemne miejsca parkingowe. Nieruchomość wyposażona została we wszelkie rozwiązania techniczne i udogodnienia, będące standardem dla budynków tej klasy. Konstrukcja budynku pozwala na dowolną aranżację wnętrz, natomiast znaczne przeszklenia fasady zapewniają doskonały dostęp światła dziennego.