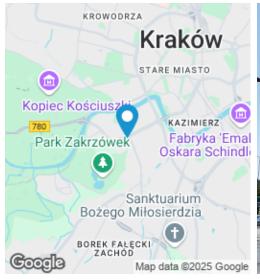

#### Lokalizacja

.BIG położony jest przy ulicy Zielińskiego 25 w południowej dzielnicy Krakowa. Lokalizacja umożliwia sprawny dojazd do innych części miasta, zarówno komunikacją publiczną jak i własnym środkiem transportu. Obiekt oddalony jest od głównego dworca kolejowego w mieście (PKP Kraków Główny) o około 15 minut jazdy samochodem. Międzynarodowy Port Lotniczy im. Jana Pawła II w Balicach mieści się w odległości 25 minut jazdy samochodem od nieruchomości.