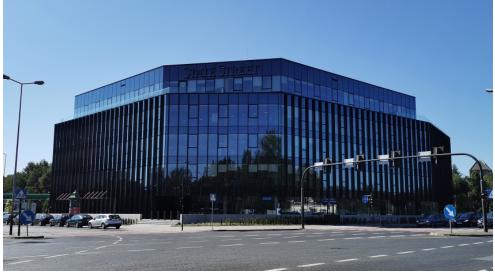

#### Opis budynku

.BIG to 5-kondygnacyjny budynek biurowy, oferujący około 8 500 m2 powierzchni biurowej do wynajęcia. Obiekt zapewnia dostęp do około 10 naziemnych oraz 150 podziemnych miejsc parkingowych. Powierzchnia typowego piętra wynosi około 2 100 m2. Biurowiec wyposażony jest we wszelkie rozwiązania techniczne i udogodnienia przewidziane dla tej klasy budynków.