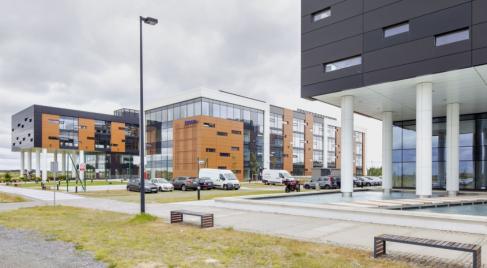

#### Opis budynku

BCB Business Park B2 to drugi z pięciu budynków należących do kompleksu BCB Business Park. Ten 3-piętrowy obiekt klasy A oferuje około 9 250 m2 powierzchni biurowej do wynajęcia. Wnętrza budynku wyposażone są między innymi w klimatyzację, czujniki dymu, podwieszane sufity i podnoszone podłogi. Obiekt zapewnia także około 300 miejsc parkingowych zarówno na parkingu podziemnym, jak i naziemnym.