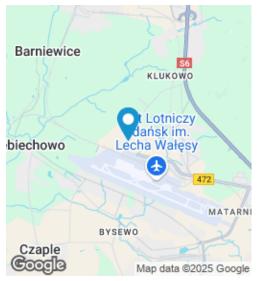

#### Lokalizacja

BCB Business Park znajduje się w Gdańsku-Rebiechowie, zaledwie 5 minut pieszo od Portu Lotniczego Gdańsk im. Lecha Wałęsy. Ponadto w odległości zaledwie paru minut jazdy samochodem znajduje się obwodnica trójmiejska. W pobliżu kompleksu rozmieszczone się także przystanki autobusowe, które umożliwiają łatwy dostęp do centrum Gdańska.