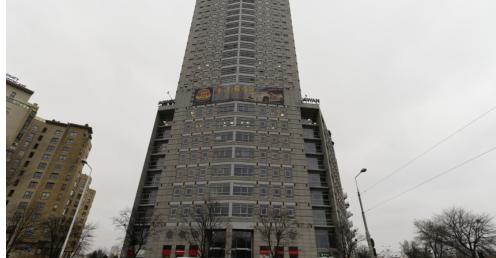

#### Opis budynku

Babka Tower to 29-kondygnacyjny budynek biurowy, oferujący około 11 500 m2 powierzchni do wynajęcia. Obiekt zapewnia dostęp do około 675 podziemnych miejsc parkingowych. Powierzchnia typowego piętra wynosi około 1 500 m2. Budynek został wyposażony w rozwiązania techniczne takie jak klimatyzację, kontrolę dostępu, podnoszone podłogi, UPS, system przeciwpożarowy.

### INFORMACJE O BUDYNKU

| Status budynku                         | Istniejący            |
|----------------------------------------|-----------------------|
| Klasa budynku                          | А                     |
| Rok zakończenia budowy                 | 2001                  |
| Powierzchnia całkowita budynku         | 13 700 m <sup>2</sup> |
| Powierzchnia biurowa brutto budynku    | 13 200 m <sup>2</sup> |
| Powierzchnia typowego piętra           | 1 500 m <sup>2</sup>  |
| Współczynnik powierzchni wspólnych     | 5.5%                  |
| Liczba kondygnacji naziemnych          | 25                    |
| Liczba kondygnacji podziemnych         | 4                     |
| Liczba miejsc parkingowych podziemnych | 675                   |
| Współczynnik miejsc parkingowych       | 133                   |
|                                        |                       |