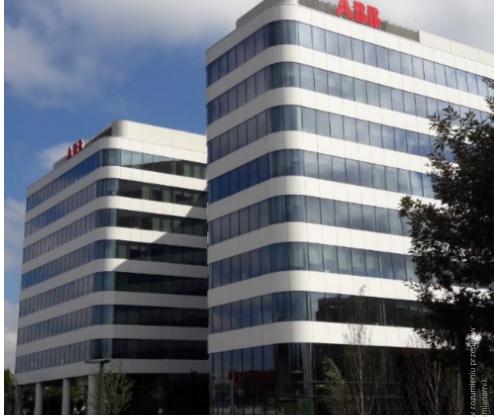

#### Opis budynku

Axis to nowoczesny budynek oferujący około 18 000 m2 powierzchni biurowej na wynajem, rozmieszczonej na 9-kondygnacjach. Metraż typowego piętra wynosi blisko 2 365 m2. Wnętrza budynku zaplanowano tak, aby tworzyły przestrzenną i wygodną powierzchnię użytkową oraz żeby zapewniały maksymalny komfort pracownikom biur.