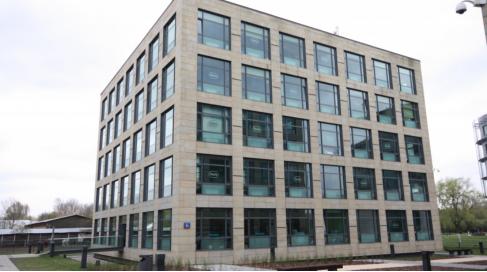

# Athina Park B

ul. Wybrzeże Gdyńskie 6b, Żoliborz, Warszawa

### Opis budynku

Athina Park B to 7-kondygnacyjny budynek biurowy, oferujący około 3 300 m2 powierzchni biurowej do wynajęcia. Obiekt zapewnia dostęp do około 300 miejsc parkingowych. Powierzchnia typowego piętra wynosi około 680 m2. Jest on wyposażony we wszelkie rozwiązania techniczne i udogodnienia przewidziane dla tej klasy budynków. Biurowiec wyposażony jest we wszelkie rozwiązania techniczne i udogodnienia przewidziane dla tej klasy budynków.