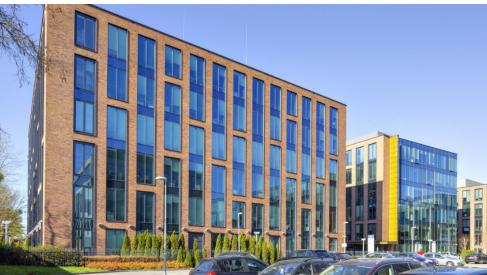

# Arkońska Business Park A5

ul. Arkońska 6, Gdańsk, Trójmiasto

#### Opis budynku

Arkońska Business Park to kompleks pięciu nowoczesnych budynków oferujących około 26 000 m2 powierzchni biurowej na wynajem. Obiekt odznacza się doskonałym doborem materiałów wykończeniowych i użyciem najnowocześniejszych technologii. Wyposażony jest między innymi w podnoszone podłogi, podwieszane sufity i klimatyzację. Budynek A5 oferuje około 6 600 m2 powierzchni biurowej do wynajęcia, rozmieszczonej na 6 kondygnacjach. Przeciętna powierzchnia piętra waha się pomiędzy 950 a 1160 m2 . Cały kompleks posiada około 480 miejsc parkingowych, zarówno na parkingu podziemnym, jak i naziemnym.