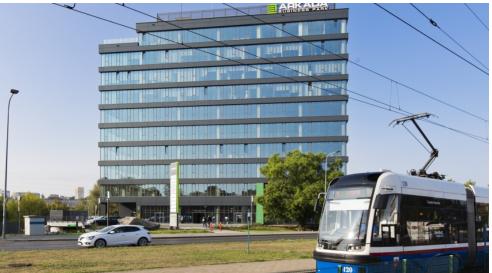

# Arkada Business Park I

ul. Fordońska 2, Bydgoszcz

#### Opis budynku

Arkada Business Park to 12-kondygnacyjny budynek biurowy, oferujący około 11 000 m2 powierzchni do wynajęcia. Obiekt zapewnia dostęp do około 15 naziemnych oraz 130 podziemnych miejsc parkingowych. Powierzchnia typowego piętra wynosi około 1 100 m2. Budynek posiada certyfikat BREEAM na poziomie Very Good.