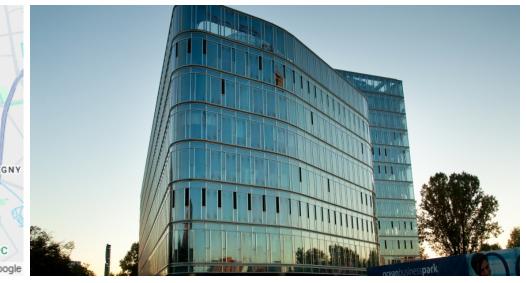

# Ambassador Office Building

ul. Domaniewska 34a, Mokotów, Warszawa

## Opis budynku

Ambassador Office Building to 15-kondygnacyjny budynek biurowy, oferujący około 15 500 m2 powierzchni biurowej do wynajęcia. Obiekt zapewnia dostęp do około 300 podziemnych miejsc parkingowych. Budynek został wyposażony w rozwiązania techniczne takie jak klimatyzację, kontrolę dostępu, podnoszone podłogi czujniki dymu.