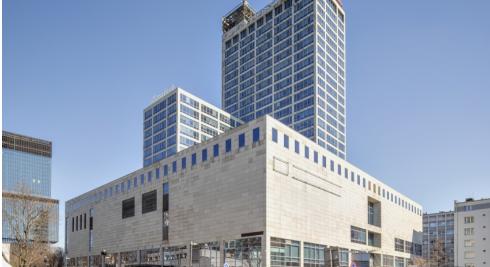

#### Opis budynku

Altus to atrakcyjny, 29-kondygnacyjny budynek wielofunkcyjny, który oferuje na wynajem około 15 200 m2 powierzchni biurowej klasy A. Metraż typowego piętra wynosi 1 230 m2. Obiekt dostarcza również do dyspozycji najemców 560 podziemnych miejsc parkingowych. Budynek Altus oferuje nie tylko biura ale również punkty usługowo-handlowe. Aktualnie mieści się w nim Courtyard by Mariott Katowice City Center