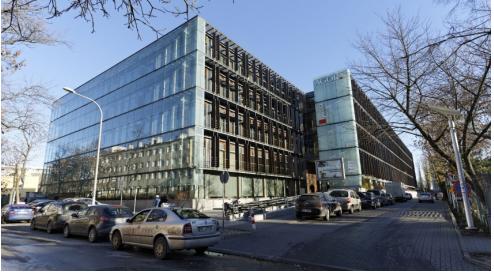

#### Opis budynku

Agora HQ to 5-kondygnacyjny budynek biurowy, oferujący około 42 000 m2 powierzchni biurowej do wynajęcia. Powierzchnia typowego piętra wynosi około 8 400 m2. Biurowiec wyposażony jest we wszelkie rozwiązania techniczne i udogodnienia przewidziane dla tej klasy budynków.

### INFORMACJE O BUDYNKU

| Status budynku                         | Istniejący            |
|----------------------------------------|-----------------------|
| Klasa budynku                          | А                     |
| Rok zakończenia budowy                 | 2002                  |
| Powierzchnia całkowita budynku         | 42 250 m <sup>2</sup> |
| Powierzchnia biurowa brutto budynku    | 42 000 m <sup>2</sup> |
| Powierzchnia typowego piętra           | 8 400 m <sup>2</sup>  |
| Liczba kondygnacji naziemnych          | 5                     |
| Liczba miejsc parkingowych podziemnych | 125                   |