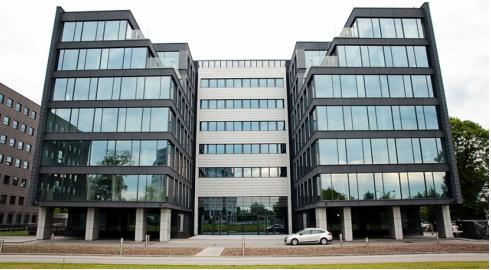

#### Description

Aeropark Nothus is a 9-storey office building, which offers approx. 9,600 m2 of office space for tenant's use. The object provides about 40 above-ground and 205 underground parking spaces. Typical floor plate is approx. 1,400 m2. The building is equipped with all the technical solutions and facilities that are standard for this class of buildings.