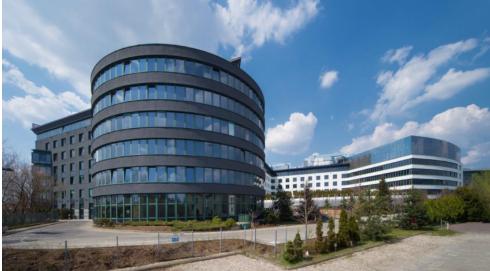

# Adgar Park West C

Aleje Jerozolimskie 181C, Ochota, Warszawa

### Opis budynku

Adgar Park West C to 9-kondygnacyjny budynek biurowy, oferujący około 15 000 m2 powierzchni biurowej do wynającia. Obiekt zapewnia dostęp do 66 naziemnych oraz 265 podziemnych miejsc parkingowych. Powierzchnia typowego piętra wynosi około 2 200 m2. Budynek posiada certyfikat LEED na poziomie Gold.

# INFORMACJE O BUDYNKU

| Status budynku                         | Istniejący            |
|----------------------------------------|-----------------------|
| Klasa budynku                          | B+                    |
| Rok zakończenia budowy                 | 1996                  |
| Zielony certyfikat                     | LEED                  |
| Powierzchnia całkowita budynku         | 25 498 m <sup>2</sup> |
| Powierzchnia biurowa brutto budynku    | 15 900 m <sup>2</sup> |
| Powierzchnia typowego piętra           | 2 200 m <sup>2</sup>  |
| Współczynnik powierzchni wspólnych     | 5%                    |
| Liczba kondygnacji naziemnych          | 7                     |
| Liczba kondygnacji podziemnych         | 2                     |
| Liczba miejsc parkingowych naziemnych  | 66                    |
| Liczba miejsc parkingowych podziemnych | 265                   |
| Współczynnik miejsc parkingowych       | 20                    |