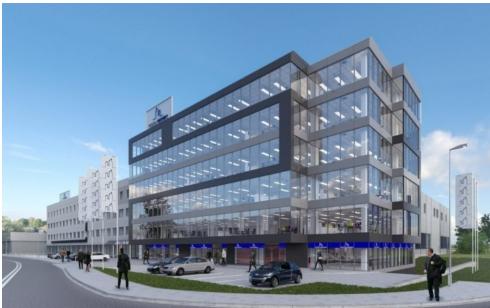

#### Opis budynku

ABH Office Park to 7-kondygnacyjny budynek biurowy, oferujący około 3 700 m2 powierzchni biurowej do wynajęcia. Obiekt zapewnia dostęp do około 31 naziemnych oraz 38 podziemnych miejsc parkingowych. Powierzchnia typowego piętra wynosi około 650 m2. Budynek został wyposażony w rozwiązania techniczne takie jak klimatyzację, całodobową ochronę, czujniki dymu raz otwieralne okna.

### INFORMACJE O BUDYNKU

| Status budynku                         | Istniejący           |
|----------------------------------------|----------------------|
| Klasa budynku                          | А                    |
| Rok zakończenia budowy                 | 2017                 |
| Powierzchnia całkowita budynku         | 5 060 m <sup>2</sup> |
| Powierzchnia biurowa brutto budynku    | 3 695 m <sup>2</sup> |
| Powierzchnia typowego piętra           | 644 m <sup>2</sup>   |
| Liczba kondygnacji naziemnych          | 7                    |
| Liczba kondygnacji podziemnych         | 1                    |
| Liczba miejsc parkingowych naziemnych  | 31                   |
| Liczba miejsc parkingowych podziemnych | 38                   |
| Współczynnik miejsc parkingowych       | 92                   |