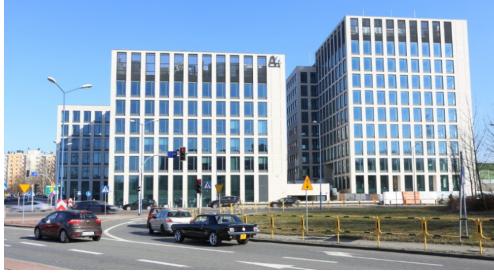

# A4 Business Park III

# ul. Francuska 46, Katowice

#### Opis budynku

A4 Business Park to projekt trzech budynków, które tworzą około 30 000 m2 powierzchni biurowej do wynajęcia. Każdy budynek liczy około 10 000 m2. Powierzchnia typowego piętra wynosi około 1 300 m2. Kompleks zapewni także zarówno podziemny, jak i naziemny parking do użytku najemców. A4 Business Park wyposażony jest we wszelkie rozwiązania techniczne i udogodnienia, będące standardem dla budynków tej klasy.