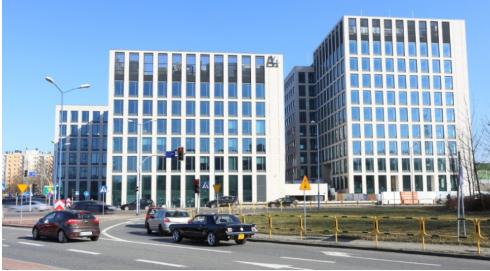

# A4 Business Park I

## ul. Francuska 42, Katowice

#### Opis budynku

A4 Business Park to projekt trzech budynków, które stworzą około 30 000 m2 powierzchni biurowej do wynajęcia. Każdy budynek liczy około 10 000 m2. Powierzchnia typowego piętra wyosi 1 300 m2. Kompleks zapewnia także zarówno podziemny, jak i naziemny parking do użytku najemców. A4 Business Park wyposażony jest we wszelkie rozwiązania techniczne i udogodnienia, będące standardem dla budynków tej klasy.